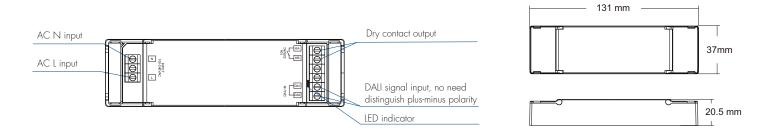

Certification        | CE,EMC,LVD                                                                                 |
| Max relay<br>load current | 10A resistive load (incandescent lamp)<br>8A Capacitive load (IED dimming driver)<br>5A inductive load (fluorescent lamp) | Size                    | L135 x W 40 x H23mm | Warranty             |                                                                                            |
|                           |                                                                                                                           | Gross weight            | 0.089kg             | Warranty             | 5 years                                                                                    |

#### Mechanical Structures and Installations



## Wiring Diagram



#### Operation

DALI address assigned by DALI masters.

DALI address can also be assigned by DALI Master controller automatically.

Please refer to user manuals of compatible DALI Masters for specific operations.