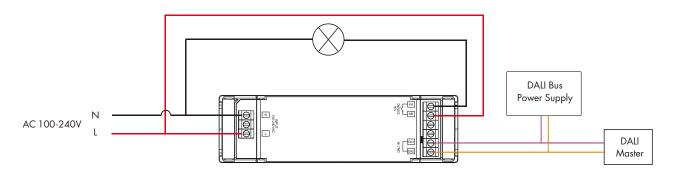

| CE,EMC,LVD                                                                                 |
| Max relay<br>load current | 10A resistive load (incandescent lamp)<br>8A Capacitive load (IED dimming driver)<br>5A inductive load (fluorescent lamp) | Size                    | L135 x W 40 x H23mm | Warranty             |                                                                                            |
|                           |                                                                                                                           | Gross weight            | 0.089kg             | Warranty             | 5 years                                                                                    |

#### Mechanical Structures and Installations



## Wiring Diagram



#### Operation

DALI address assigned by DALI masters.

DALI address can also be assigned by DALI Master controller automatically.

Please refer to user manuals of compatible DALI Masters for specific operations.